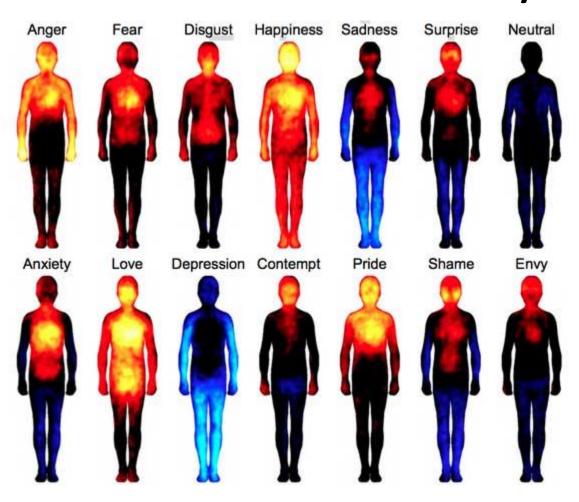

nal Body – Feelings and emotional patterns, Lower emotional aspects, Dark clouds of rainbow color

The subtle body is made up of:

- 1. Etheric Body Existing
- 2. Emotional Body Feeling
- 3. Mental Body Clear Thinking
- 4. Astral Body Loving
- 5. Etheric Template Divine Will
- 6. Celestial Body Divine Loving
- 7. Ketheric Template Divine Knowing

 Mental Body – Cultural values, personal beliefs, thoughts and ideas, Yellow lines of light

4. Astral Body – Intuitive or Spiritual Higher purpose and goals, the relationship to the Divine Astral Body Level or Connector Body, lighter rainbow clouds of light

- Etheric TemplateDark blue lines of light
- 6. Celestial Body
  Rainbow lines of light
- 7. **Ketheric Template**Golden lines of light



## Research showing energy of emotions in the body



#### **Energy Field Drain**

**Step 1:** Open each foot by holding one hand on top of the foot and one hand below. Then let the energy drain out from the feet clearing all 7 layers of the field or energy body.









#### Energy Field Drain and Replenishment

Purpose: Clear energy that is stuck or needs to be replaced with healing light. This is especially good for systemic diseases, such as colds, flu, sinus trouble, cancer. It also can be used to clear anger, fear, disturbing thoughts or resentments held in the present or past.

**Procedure:** Start by centering and grounding. Bring into consciousness the emotions and thoughts you want to release. Notice when the emotion or thought releases or becomes neutral. If you are not able to experience the change, hold for 3 to 7 minutes or f