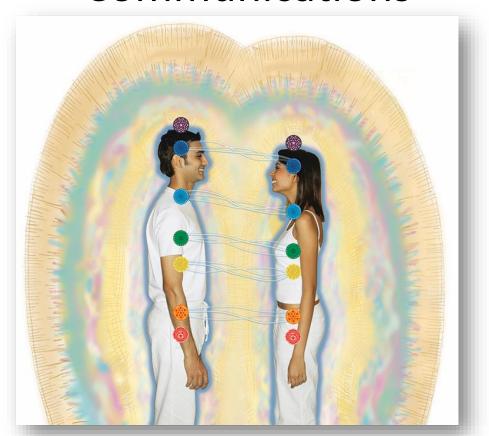

, center, ground and ask for support for your highest good. Gently place hands on or above the body at the place identified as needing help, based on assessment or higher sense perception. Continue to send energy until you feel the energy flowing or intuitively have a sense to stop. The body automatically regulates the flow.



Hands on the body



Hands above the body



- 1. Clearing the self
- 2. Healing Wounds
- 3. Changing Limiting Beliefs
- 4. Healing Relationships
- 5. Reshaping Family Energy Patterns

## **Choose Health Healing**

## YOUR STORY

**Understanding You** 

Who, What, Where & How









- 1. Clearing the self
- 2. Healing Wounds
- 3. Changing Limiting Beliefs
- 4. Healing Relationships
- 5. Reshaping Family Energy Patterns



## Relationship Energetic Communications







#### The Subtle Body — The Field

Etheric Body or Physical Double
 Lines that energize the physical

body, light blue-grey fine lines,
Lower physical aspects

 Emotional Body – Feelings and emotional patterns, Lower emotional aspects, Dark clouds of rainbow color

The subtle body is made up of:

- 1. Etheric Body Existing
- 2. Emotional Body Feeling
- 3. Mental Body Clear Thinking
- 4. Astral Body Loving
- 5. Etheric Template Divine Will
- 6. Celestial Body Divine Loving
- 7. Ketheric Template Divine Knowing

 Mental Body – Cultural values, personal beliefs, thoughts and ideas, Yellow lines of light

4. Astral Body – Intuitive or Spiritual Higher purpose and goals, the relationship to the Divine Astral Body Level or Connector Body, lighter rainbow clouds of light

- Etheric TemplateD