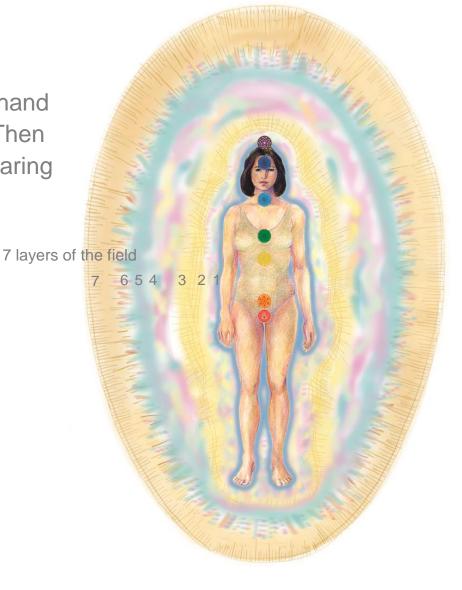

#### The Subtle Body — The Field

Etheric Body or Physical Double
 Lines that energize the physical

body, light blue-grey fine lines,
Lower physical aspects

 Emotional Body – Feelings and emotional patterns, Lower emotional aspects, Dark clouds of rainbow color

The subtle body is made up of:

- 1. Etheric Body Existing
- 2. Emotional Body Feeling
- 3. Mental Body Clear Thinking
- 4. Astral Body Loving
- 5. Etheric Template Divine Will
- 6. Celestial Body Divine Loving
- 7. Ketheric Template Divine Knowing

 Mental Body – Cultural values, personal beliefs, thoughts and ideas, Yellow lines of light

4. Astral Body – Intuitive or Spiritual Higher purpose and goals, the relationship to the Divine Astral Body Level or Connector Body, lighter rainbow clouds of light

- Etheric TemplateDark blue lines of light
- 6. Celestial Body
  Rainbow lines of light
- 7. **Ketheric Template**Golden lines of light

#### **Energy Field Drain**

**Step 1:** Open each foot by holding one hand on top of the foot and one hand below. Then let the energy drain out from the feet clearing all 7 layers of the field or energy body.

### 7 Major Energy Centers

#### Channels of Consciousness

- #7 Crown Spirituality & Soul
- #6 Brow Visioning, Planning
- #5 Throat Expression and Listening
- #4 Heart Transformation through
   Love (from lower physical to higher self soul)
- #3 Solar Plexus Ego, Thinking,
   Ideas
- #2 Sacral Desire, Pleasure,
   Sexuality, Emotions
- #1 Root Survival & Will to Live,
   Physical Self