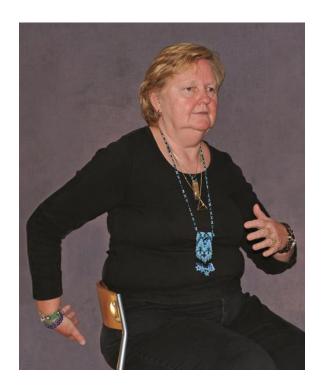

## **Choose Health Healing**

**Procedure:** Moving the energy that is blocked or compromised in some way. Hands move freely in an unstructured way above the body.

#### Unruffling the Heart Chakra