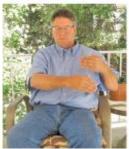

## **Choose Health Healing**

**Procedure:** Moving the energy that is blocked or compromised in some way. Hands move freely in an unstructured way above the body.

#### Basic Energy Medicine Theory Sending Energy

Description: With hands on or above the body, energy is sent or modulated, clearing out congestion that adds to depleted energy or compromised energy flow.

Procedure: First, center, ground and ask for support for your highest good. Gently place hands on or above the body at the place identified as needing help, based on assessment or higher sense perception. Continue to send energy until you feel the energy flowing or intuitively have a sense to stop. The body automatically regulates the flow.