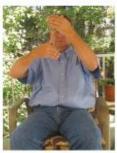

#### Basic Energy Medicine Theory Sending Energy

Description: With hands on or above the body, energy is sent or modulated, clearing out congestion that adds to depleted energy or compromised energy flow.

Procedure: First, center, ground and ask for support for your highest good. Gently place hands on or above the body at the place identified as needing help, based on assessment or higher sense perception. Continue to send energy until you feel the energy flowing or intuitively have a sense to stop. The body automatically regulates the flow.