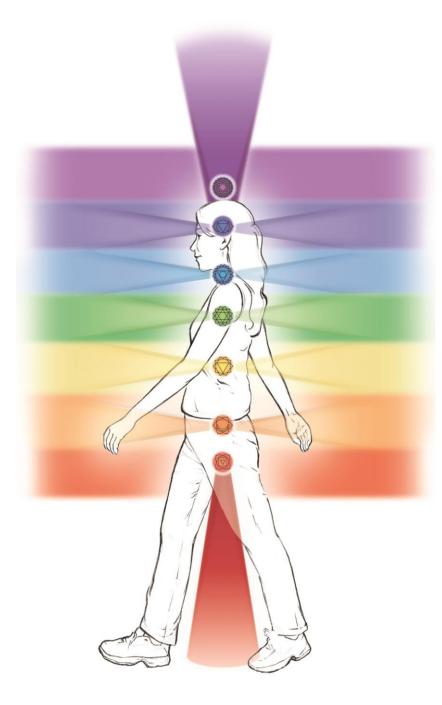

### 7 Major Energy Centers

#### Channels of Consciousness

- #7 Crown Spirituality & Soul
- #6 Brow Visioning, Planning
- #5 Throat Expression and Listening
- #4 Heart Transformation through
   Love (from lower physical to higher self soul)
- #3 Solar Plexus Ego, Thinking,
   Ideas
- #2 Sacral Desire, Pleasure,
   Sexuality, Emotions
- #1 Root Survival & Will to Live,
   Physical Self

#### The Subtle Body — The Field

Etheric Body or Physical Double
 Lines that energize the physical

body, light blue-grey fine lines,
Lower physical aspects

 Emotional Body – Feelings and emotional patterns, Lower emotional aspects, Dark clouds of rainbow color

The subtle body is made up of:

- 1. Etheric Body Existing
- 2. Emotional Body Feeling
- 3. Mental Body Clear Thinking
- 4. Astral Body Loving
- 5. Etheric Template Divine Will
- 6. Celestial Body Divine Loving
- 7. Ketheric Template Divine Knowing

 Mental Body – Cultural values, personal beliefs, thoughts and ideas, Yellow lines of light

4. Astral Body – Intuitive or Spiritual Higher purpose and goals, the relationship to the Divine Astral Body Level or Connector Body, lighter rainbow clouds of light

- Etheric TemplateDark blue lines of light
- 6. Celestial Body
  Rainbow lines of light
- 7. **Ketheric Template**Golden lines of light