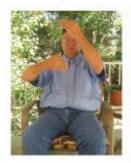

## **Choose Health Healing**

**Procedure:** Moving the energy that is blocked or compromised in some way. Hands move freely in an unstructured way above the body.

#### Unruffling the Heart Chakra