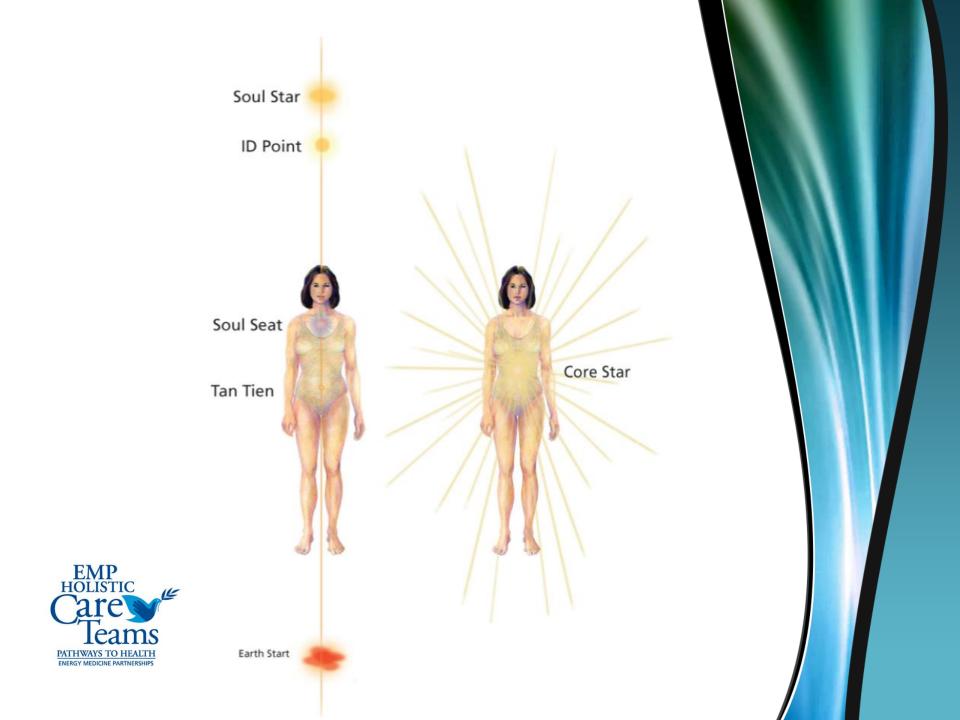

## Body Energy Dynamics

Description of the energy flow in the human body

Presented in Transform Your Life through Energy Medicine

Dr. Mary Jo Bulbrook, RN, CEMP/S/I

Central
Power
Current
Energy
delivered to
human
body

Divine Source to individual Soul Star

Soul Star is the central power current through the human body that is the energy needed to fuel all aspects of our being that connects to the Earth Star. Between these two stations regulate the flow throughout our being

From Earth Star we are connected to the center of the earth that ties us here this life time.

When we leave physical earth, we detach from the center of the earth and our individual Earth Star and the energy goes back to the Soul Star.

# Core Star from Divine Source

Travels through Central Power Current.
Radiates throughout our being and beyond. Serves to share our Divine Essence with others.

This is how we are made in the image and likeness of the Divine as we all have Divine Essence in us if we choose to represent that aspect of our creation.

#### Then what?

- The Central Power Current creates and activates our consciousness through 7 main Energy Centers that form our consciousness.
- The Energy Centers for the 7 Energy Field layers that form a 360 degree circle around the body to have a boundary to contain ones energy to separate you from others energy.
- Also from the Central Power Current are Energy Tracts. These lines regulate all activity of the human body: organ development, tissues, blood vessels, lymph, nerves, bones, and muscle physiology and interconnectedness.
- The Energy Tracts are lines that distribute, maintain flow to light up so to speak all aspects of our being.