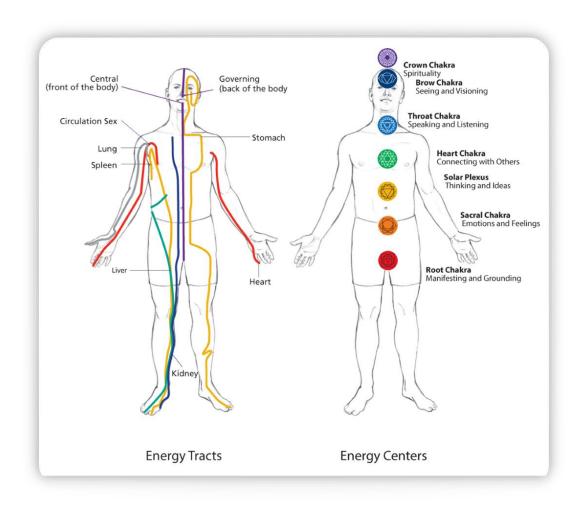

## Body Energy Dynamics

Description of the energy flow in the human body

Presented in Transform Your Life through Energy Medicine

Dr. Mary Jo Bulbrook, RN, CEMP/S/I

Central
Power
Current
Energy
delivered to
human
body

#### Then what?

- The Central Power Current creates and activates our consciousness through 7 main Energy Centers that form our consciousness.
- The Energy Centers for the 7 Energy Field layers that form a 360 degree circle around the body to have a boundary to contain ones energy to separate you from others energy.
- Also from the Central Power Current are Energy Tracts. These lines regulate all activity of the human body: organ development, tissues, blood vessels, lymph, nerves, bones, and muscle physiology and interconnectedness.
- The Energy Tracts are lines that distribute, maintain flow to light up so to speak all aspects of our being.