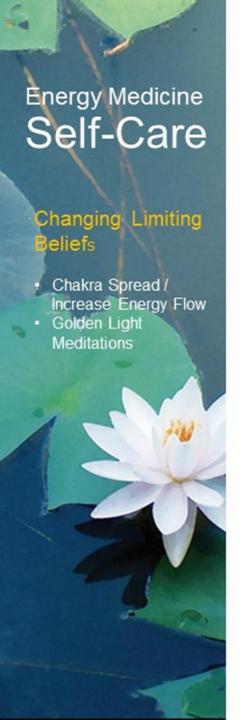

#### Changing Limiting Beliefs

Clearing and Restructuring Eternal / Soul Light

Description: After clearing a limiting belief increase the energy flow by restructuring your Soul Light.

A new affirming belief is chosen and entered into the Energy System. The seventh layer, Ketheric Template, is restructured from the Soul Star to Earth Star.

Procedure: Say out loud the new affirming belief. Hold this vibration in the energy system throughout the intervention.

Ketheric Template
Beliefs congruent
with life purpose and
expression of self.
Knowing beyond time
and space.

Begin at the Soul Star.
Create hands of golden
light above your head
at the 7th layer of the
field. Move your hands
slowly down through
the field on either side
of the body. Do this 3
times.

Grounding: When you finish, ground yourself by wiggling your toes or hold hands above and below each foot, either near or on them.