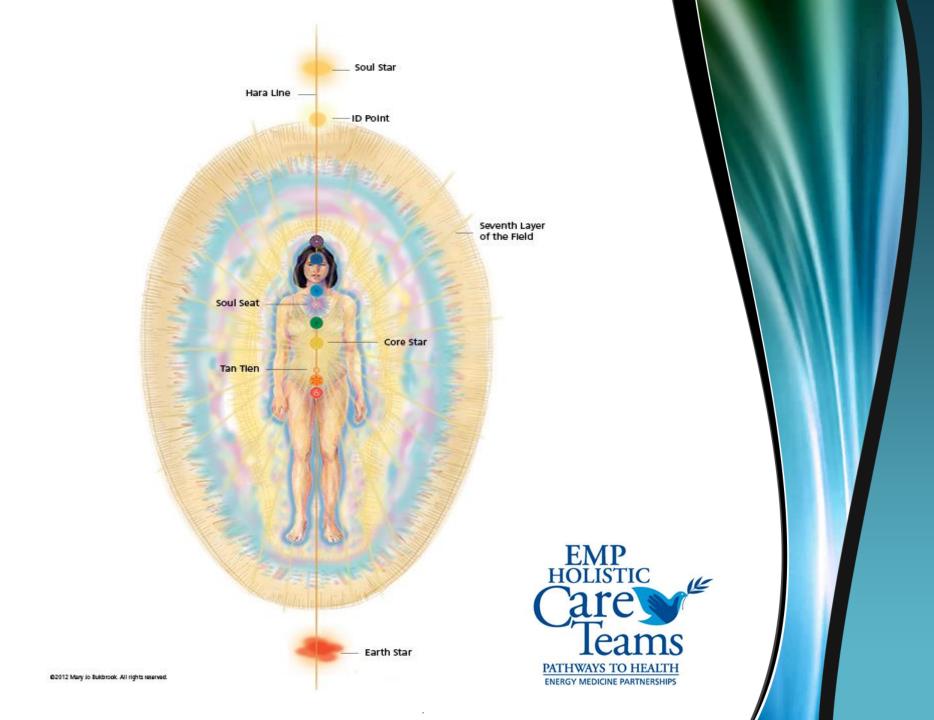

Divine Source to individual Soul Star

Soul Star is the central power current through the human body that is the energy needed to fuel all aspects of our being that connects to the Earth Star. Between these two stations regulate the flow throughout our being

From Earth Star we are connected to the center of the earth that ties us here this life time.

When we leave physical earth, we detach from the center of the earth and our individual Earth Star and the energy goes back to the Soul Star.

# Core Star from Divine Source

Travels through Central Power Current.
Radiates throughout our being and beyond. Serves to share our Divine Essence with others.

This is how we are made in the image and likeness of the Divine as we all have Divine Essence in us if we choose to represent that aspect of our creation.

#### Then what?

- The Central Power Current creates and activates our consciousness through 7 main Energy Centers that form our consciousness.
- The Energy Centers for the 7 Energy Field layers that form a 360 degree circle around the body to have a boundary to contain ones energy to separate you from others energy.
- Also from the Central Power Current are Energy Tracts. These lines regulate all activity of the human body: organ development, tissues, blood vessels, lymph, nerves, bones, and muscle physiology and interconnectedness.
- The Energy Tracts are lines that distribute, maintain flow to light up so to speak all aspects of our being.