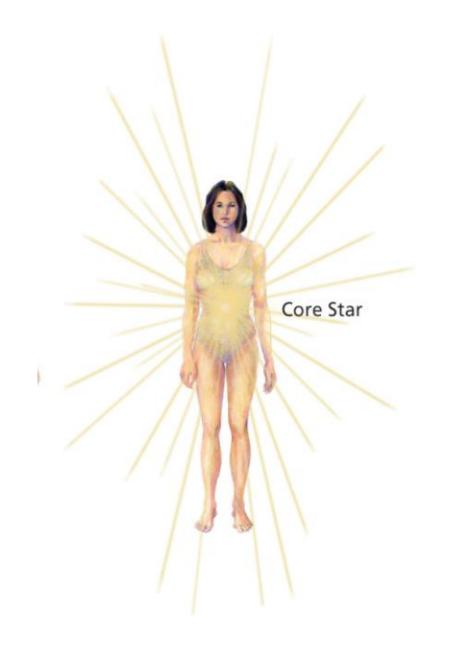

# Core Star from Divine Source

Travels through Central Power Current.
Radiates throughout our being and beyond. Serves to share our Divine Essence with others.

This is how we are made in the image and likeness of the Divine as we all have Divine Essence in us if we choose to represent that aspect of our creation.