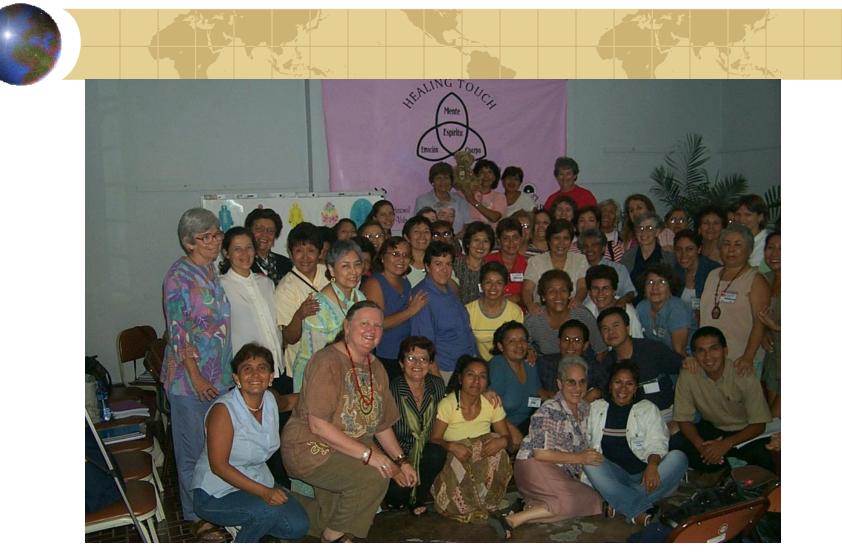

## Foundress of Manos Sanadoras, Peru

- Sister Barbara Cavanaugh, Mercy Sister Missionary in Peru for 31 years
   Through her vision and persistence to serve the people of Peru, Healing
  - Touch made it way to a living reality of *Spreading Healing Light*

## Peru - South America

### Peru, Amelia Pandura, Curandero