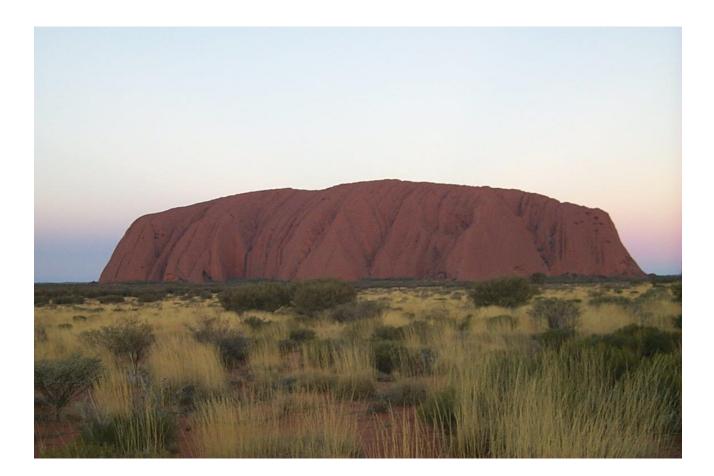

### Light in Australia- Aborigine Elder Uncle Bob Randall

## The Healing Touch Song

Written & Sung by My Friend & Colleague Bob Randall, Aborigine Elder from Uluru, Central Australia – on Tour with EMP Community

Copyright: Dr. MJ Bulbrook, 2023