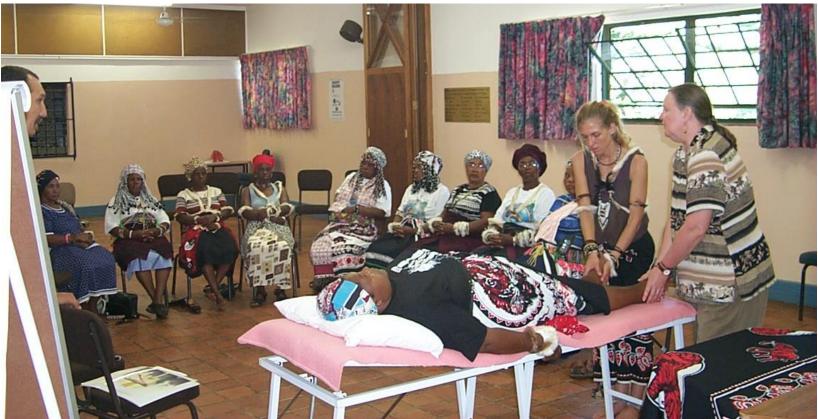

# Pietermaritzburg, South Africa

- Ecabazini, Traditional
  Zulu villiage in Cascades
  outside
  Pietermaritzburg
- Offered healings to the people
- Healing Center opening combining HT and tradational Zulu healing practices

# Ecabazini in South Africa

C J Hood, owner of the traditional Zulu village is offering HT now. He has almost completed his practitioner training and will open a healing center on site.