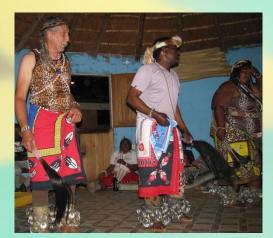

# Pietermaritzburg, South Africa

- Ecabazini, Traditional
  Zulu villiage in Cascades
  outside
  Pietermaritzburg
- Offered healings to the people
- Healing Center opening combining HT and tradational Zulu healing practices

# Ecabazini in South Africa

C J Hood, owner of the traditional Zulu village is offering HT now. He has almost completed his practitioner training and will open a healing center on site.