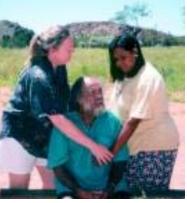

# Pietermaritzburg, South Africa

- Ecabazini, Traditional
  Zulu villiage in Cascades
  outside
  Pietermaritzburg
- Offered healings to the people
- Healing Center opening combining HT and tradational Zulu healing practices

# Ecabazini in South Africa

C J Hood, owner of the traditional Zulu village is offering HT now. He has almost completed his practitioner training and will open a healing center on site.