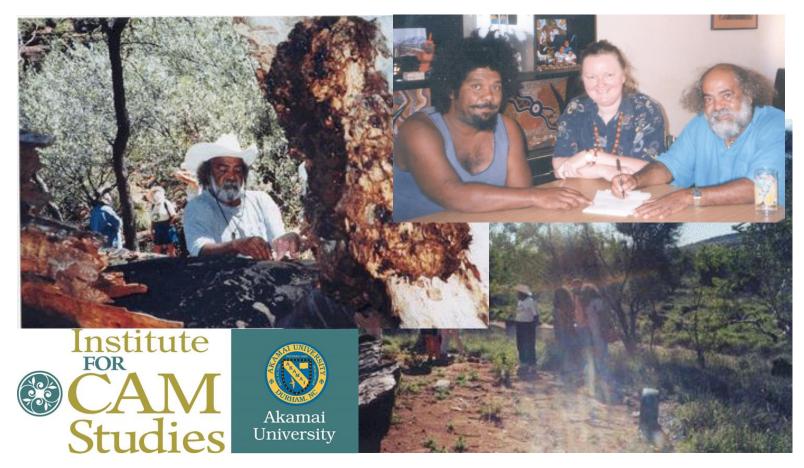

### Light in Australia- Aborigine Elder Uncle Bob Randall

## Working with the Aborigines

## The Healing Touch Song

Written & Sung by My Friend & Colleague Bob Randall, Aborigine Elder from Uluru, Central Australia – on Tour with EMP Community

Copyright: Dr. MJ Bulbrook, 2023