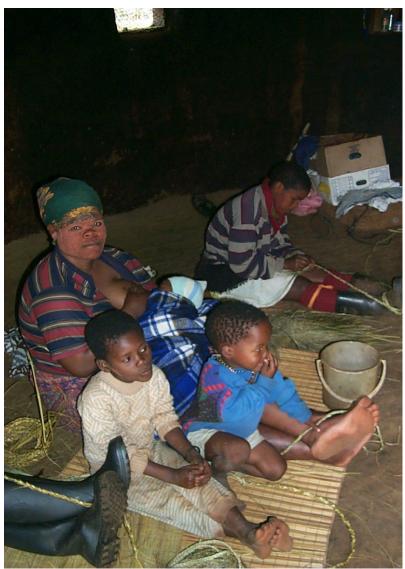

# Pietermaritzburg, South Africa

- Ecabazini, Traditional
  Zulu villiage in Cascades
  outside
  Pietermaritzburg
- Offered healings to the people
- Healing Center opening combining HT and tradational Zulu healing practices

# Ecabazini in South Africa

C J Hood, owner of the traditional Zulu village is offering HT now. He has almost completed his practitioner training and will open a healing center on site.