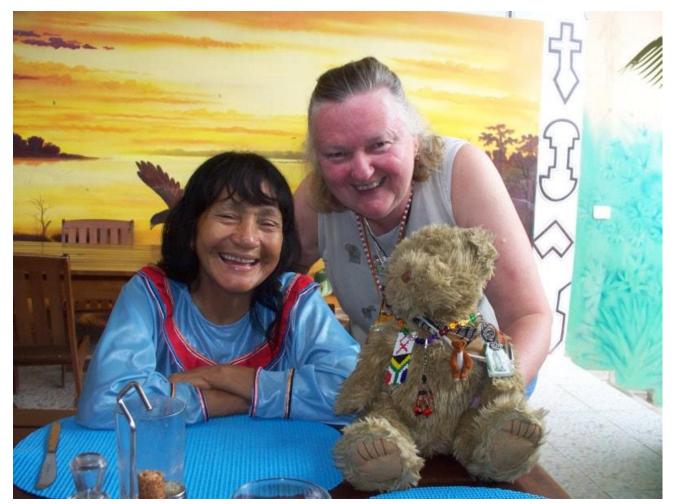

one in Spirit and enhance each of our lives within and without. Become free of burdens that block our love and our light.

#### Enjoy Life!

Talk time to enjoy life to the fullest. Let go of worry, stress and confusion. Rather embrace the spiritual connections we all have to be fully present, enriched and in joy. Love to all now and forever.





## Foundress of Manos Sanadoras, Peru



- Sister Barbara Cavanaugh, Mercy Sister Missionary in Peru for 31 years
   Through her vision and persistence to serve the people of Peru, Healing
  - Touch made it way to a living reality of *Spreading Healing Light*



## Peru - South America













#### Copyright: Dr. MJ Bulbrook, 2023



## Area Served in Lima, Peru







Copyright: Dr. MJ Bulbrook, 2023



### Peru, Amelia Pandura, Curandero





















## Caring for the Elderly







# ENERGY MEDICINE FOR PHYSICIANS

#### Lima, Peru May 9 & 10, 2014

Copyright: Dr. MJ Bulbrook, 2023

4/12/2023

87





# Uniting Healers Worldwide

IN PERU 2017

MARY JO BULBROOK, EDD & ELENA VALENCIA, MD

## Archway of Light — a bridge between two worlds, a way to communicate with the spiritual realm.

#### **Energy Medicine Intervention**

Gifted by Priscilla Otto through Dr. Mary Jo Bulbrook 16.04.2015

#### 90

## Archway of Light

- Set the Intention
- Create the "Archway of Light"
- Invite Spirit of Energy Medicine Healing
- Receive Personal Message to Serve your Healing Ministry



- Optional Uses for Archway of Light
  - Release dynamics related to person who has passed
  - ► Assist in dissolving grief
  - Eliminate unfinished