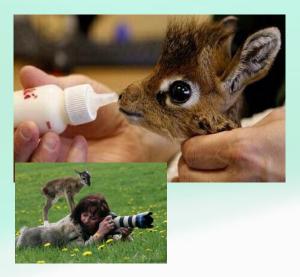

# Energy Medicine Animal Program Mary Jo Bulbrook, CEMP/S/I Program Director

Introduction to EMAP & Caring for Animals (3 hours) Includes small animals & large animals (equine). Based on Transform Your Life throug Energy Medicine (TYLEM)

What are the animals saying to us? How to help them using Energy Medicine? How they can help us?

# **Introduction Contents**

https://www.energymedicinepartnerships.com/a/eventssimple/details/621-Tour%20to%20South%20Africa.html

- **1.Program description**
- **2.University affiliation option**
- **3.Energy system of animals** small & large (how are they alike and how are the different?)
- 4.Stories of applying EMAP in US, Canada, South Africa, Australia
- **5.Energetic assessment**
- **6.TYLEM** interventions