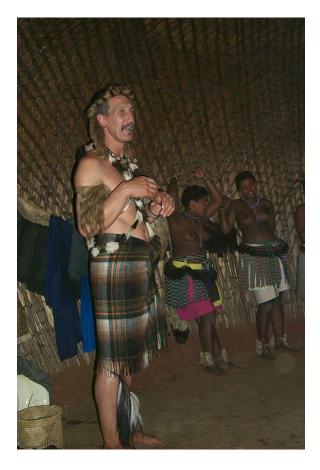

# Pietermaritzburg, South Africa

- Ecabazini, Traditional
  Zulu villiage in Cascades
  outside
  Pietermaritzburg
- Offered healings to the people
- Healing Center opening combining HT and tradational Zulu healing practices

# Ecabazini in South Africa

C J Hood, owner of the traditional Zulu village is offering HT now. He has almost completed his practitioner training and will open a healing center on site.