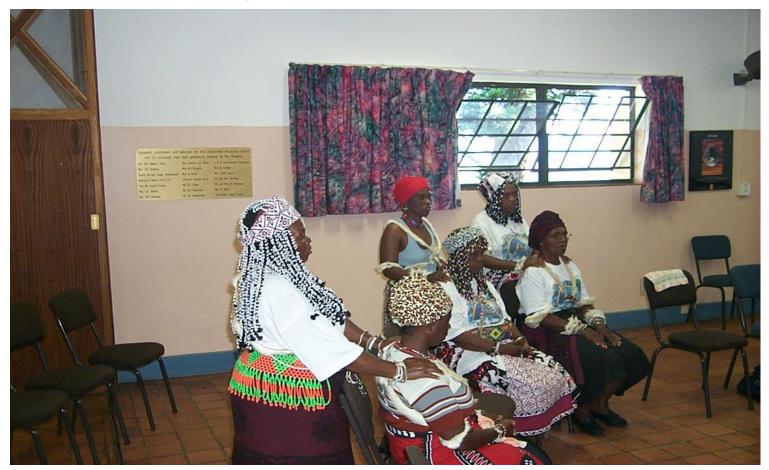

## South Africa

## Zulu Village

# Pietermaritzburg, South Africa

- Ecabazini, Traditional
  Zulu villiage in Cascades
  outside
  Pietermaritzburg
- Offered healings to the people
- Healing Center opening combining HT and tradational Zulu healing practices

# Ecabazini in South Africa

C J Hood, owner of the traditional Zulu village is offering HT now. He has almost completed his practitioner training and will open a healing center on site.