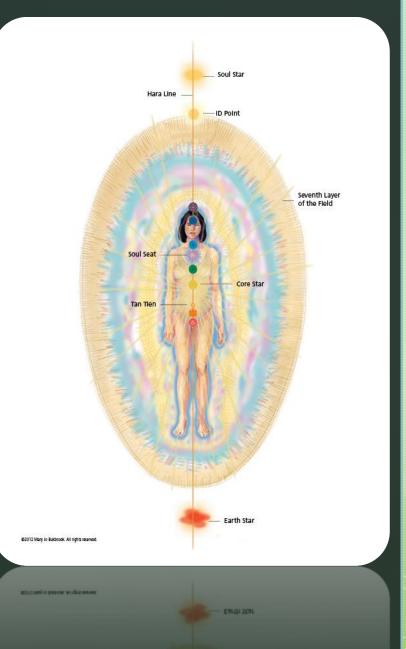

### Hara Line & Its' Aspects of Consciousness

The Hara line is laser-like line of intention. When properly aligned the hara extends vertically within the physical body. Not visible to the human eye it has been said to be approximately one-third inch wide. It begins approximately three and one half feet above the crown chakra and extends downward to the core of the earth.

Soul Star – where your essence is stored.

Individuation Point – the identify of who you are in this lifetime

Soul Seat – were you life purpose is stored

Tan Tien – the grounding in the self

Earth Star – You are connected to the Earth and able to manifest what is in your heart.