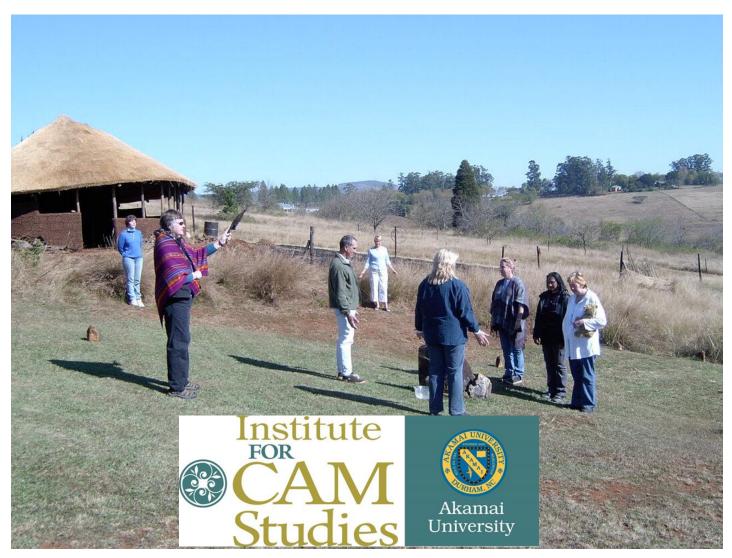

# Pietermaritzburg, South Africa

- Ecabazini, Traditional
  Zulu villiage in Cascades
  outside
  Pietermaritzburg
- Offered healings to the people
- Healing Center opening combining HT and tradational Zulu healing practices

# Ecabazini in South Africa

C J Hood, owner of the traditional Zulu village is offering HT now. He has almost completed his practitioner training and will open a healing center on site.