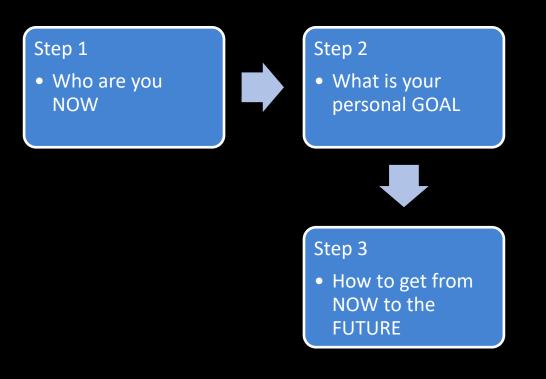

### **Your Background**

#### The NOW of YOU

#### Your FUTURE

To get to a new place – it is important to know where you are now and the key forces that have shaped that path. If you want to go to a new place – it helps to create a framework for what the key elements on that journey