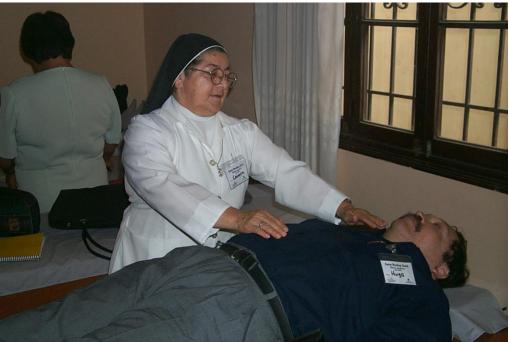

# Pietermaritzburg, South Africa

- Ecabazini, Traditional
  Zulu villiage in Cascades
  outside
  Pietermaritzburg
- Offered healings to the people
- Healing Center opening combining HT and tradational Zulu healing practices

# Ecabazini in South Africa

C J Hood, owner of the traditional Zulu village is offering HT now. He has almost completed his practitioner training and will open a healing center on site.