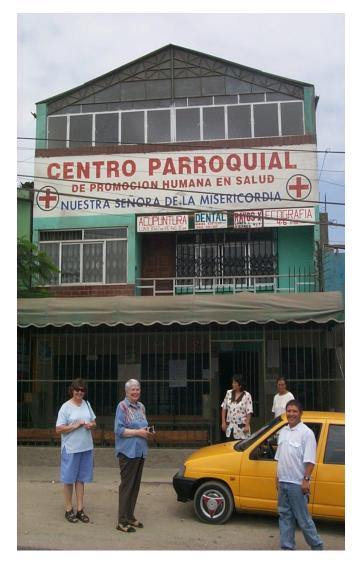

## Foundress of Manos Sanadoras, Peru

- Sister Barbara Cavanaugh, Mercy Sister Missionary in Peru for 31 years
   Through her vision and persistence to serve the people of Peru, Healing
  - Touch made it way to a living reality of *Spreading Healing Light*

## Peru - South America

#### Copyright: Dr. MJ Bulbrook, 2023

## Area Served in Lima, Peru

Copyright: Dr. MJ Bulbrook, 2023

### Peru, Amelia Pandura, Curandero

## Caring for the Elderly