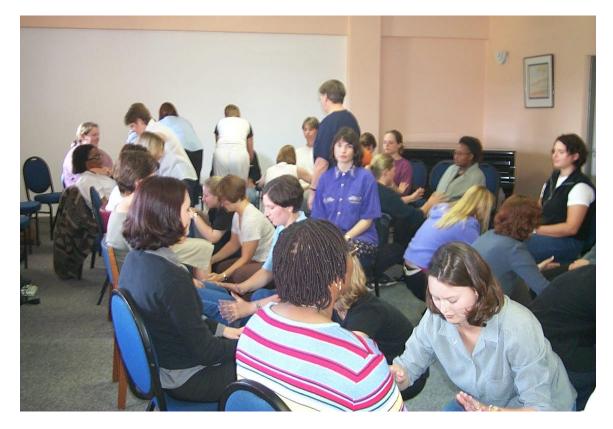

# Pietermaritzburg, South Africa

- Ecabazini, Traditional
  Zulu villiage in Cascades
  outside
  Pietermaritzburg
- Offered healings to the people
- Healing Center opening combining HT and tradational Zulu healing practices

# Ecabazini in South Africa

C J Hood, owner of the traditional Zulu village is offering HT now. He has almost completed his practitioner training and will open a healing center on site.