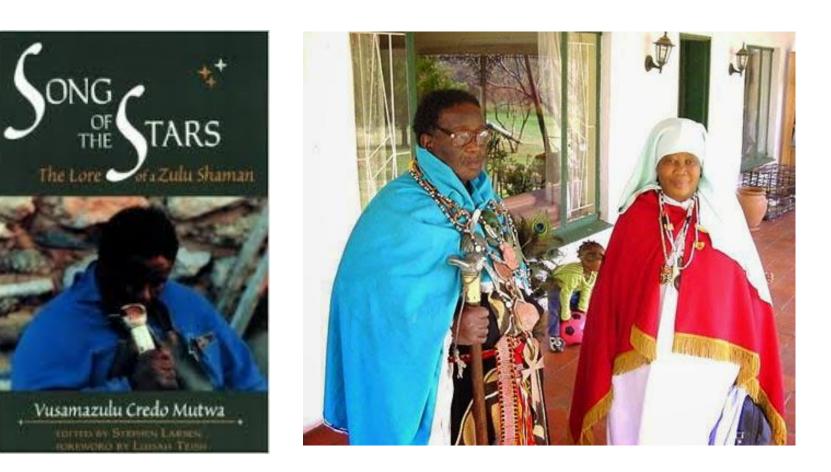

#### INDIGENOUS HEALERS COLLEAGUES

Dr. Bulbrook has worked extensively with traditional healers from:

- Australia, Bob Randall, Aborigine Elder;
- New Zealand, Dr. Rose Pere, Tohuna;
- ✓ South Africa, Credo Mutwa Sangoma;
- ✓Peru, Amelia Pandura, Curandero

## Nurse Virginia Rathele, Sangoma with Credo Mutwa