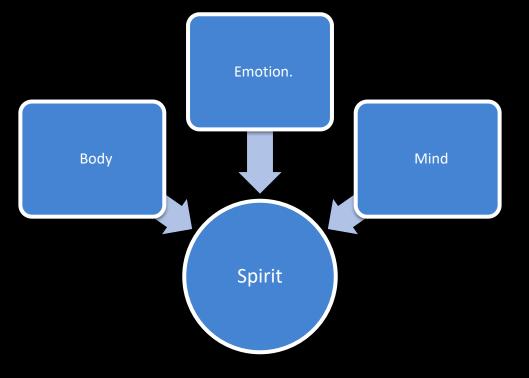

### Healing From Within & Without

Bulbrook, MJ, Film Series 1990 from Perth, Western Australia at Edith Cowan University

- Based on the combination of the work of Virginia Satir, renown expert in family care with Dr. Bulbrook's pioneer work in body, emotion, mind and spiritual health and healing titled: Healing From With and Without.
- The three-part series is: Becoming Your, Shaping You and Becoming Well
- Includes original film footage of Satir at the Edith Cowan University in the 1970's that was interwoven into Dr. Bulbrook's filmed theoretical model in 1990's.