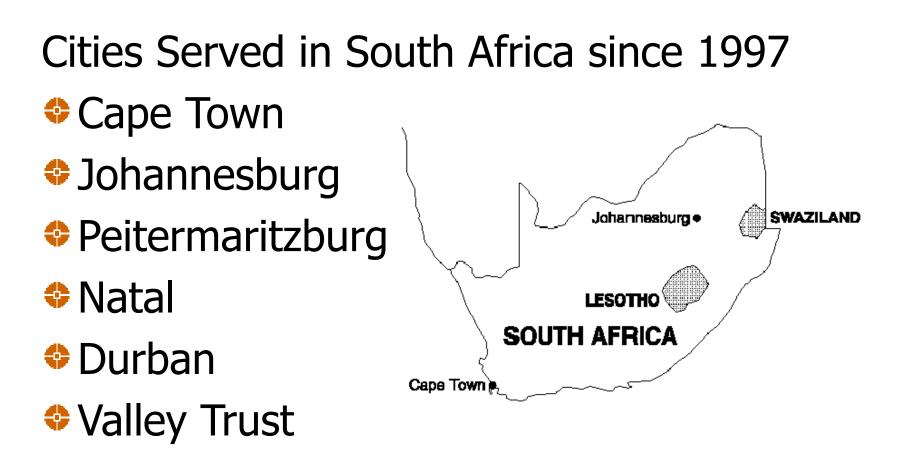

## South Africa

# Pietermaritzburg, South Africa

- Ecabazini, Traditional
  Zulu villiage in Cascades
  outside
  Pietermaritzburg
- Offered healings to the people
- Healing Center opening combining HT and tradational Zulu healing practices

# Ecabazini in South Africa

C J Hood, owner of the traditional Zulu village is offering HT now. He has almost completed his practitioner training and will open a healing center on site.