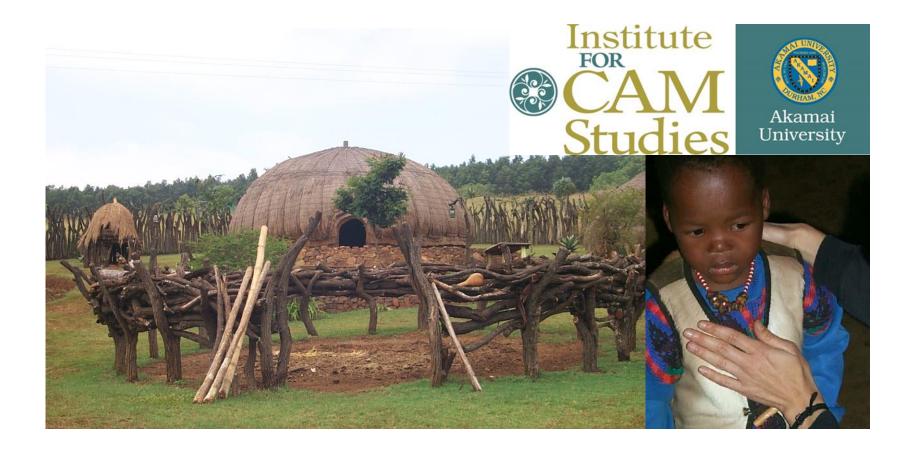

# Pietermaritzburg, South Africa

- Ecabazini, Traditional
  Zulu villiage in Cascades
  outside
  Pietermaritzburg
- Offered healings to the people
- Healing Center opening combining HT and tradational Zulu healing practices

# Ecabazini in South Africa

C J Hood, owner of the traditional Zulu village is offering HT now. He has almost completed his practitioner training and will open a healing center on site.